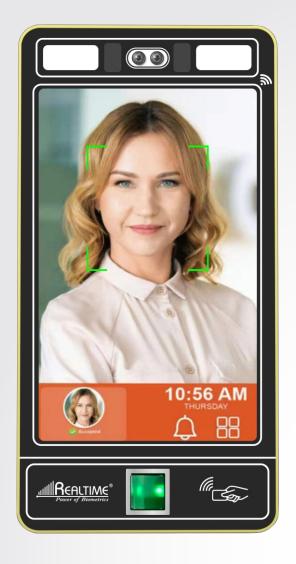

### Realtime Pro1700+

with WiFi (Water Proof)

#### **Specifications**

| » Face capacity        | 20,000                                             |
|------------------------|----------------------------------------------------|
| » Card capacity        | 20,000                                             |
| » Fingerprint capacity | 20,000                                             |
| » Password capacity    | 20,000                                             |
| » Max Attendance log   | 5,00,000                                           |
| » Identify mode        | Face, Fingerprint, card, password and combinations |
| » Display              | 8.5" Inch LCD                                      |
| » Communication        | TCP/IP, WiFi, <b>4G(Optional)</b>                  |
| » U-disk               | Supported                                          |
| » Working voltage      | DC12V ± 5%(current: below 1.5A)                    |
| » Working temperature  | -10°c~ +60°c                                       |
| » Working humidity(RH) | 20% ~ 80%                                          |
| » Self-test function   | Supported                                          |
| » Power management     | Sleep Mode                                         |
| » FAR/ FRR             | 0.001/0.1(%)                                       |
| » Access Control       | Built In                                           |
|                        |                                                    |