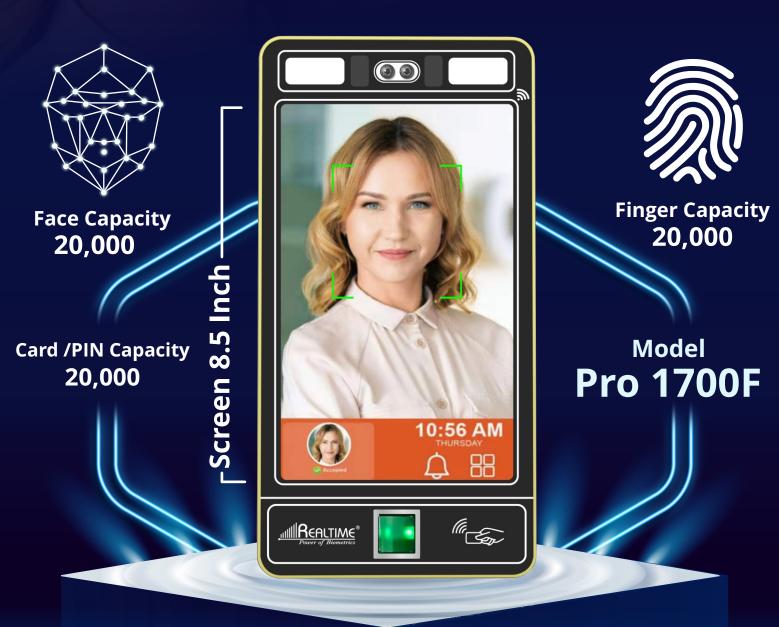

## magnificent product

"High Speed Long Range Face Recognition with Fingerprint"

## Face with Fingerprint Attendance and Full

# Access Control System

### Realtime Pro1700+

with WiFi (Water Proof)

#### **Specifications**

| » Face capacity        | 20,000                                             |
|------------------------|----------------------------------------------------|
| » Card capacity        | 20,000                                             |
| » Fingerprint capacity | 20,000                                             |
| » Password capacity    | 20,000                                             |
| » Max Attendance log   | 5,00,000                                           |
| » Identify mode        | Face, Fingerprint, card, password and combinations |
| » Display              | 8.5" Inch LCD                                      |
| » Communication        | TCP/IP, WiFi, <b>4G(Optional)</b>                  |
| » U-disk               | Supported                                          |
| » Working voltage      | DC12V ± 5%(current: below 1.5A)                    |
| » Working temperature  | -10°c~ +60°c                                       |
| » Working humidity(RH) | 20% ~ 80%                                          |
| » Self-test function   | Supported                                          |
| » Power management     | Sleep Mode                                         |
| » FAR/ FRR             | 0.001/0.1(%)                                       |
| » Access Control       | Built In                                           |
|                        |                                                    |